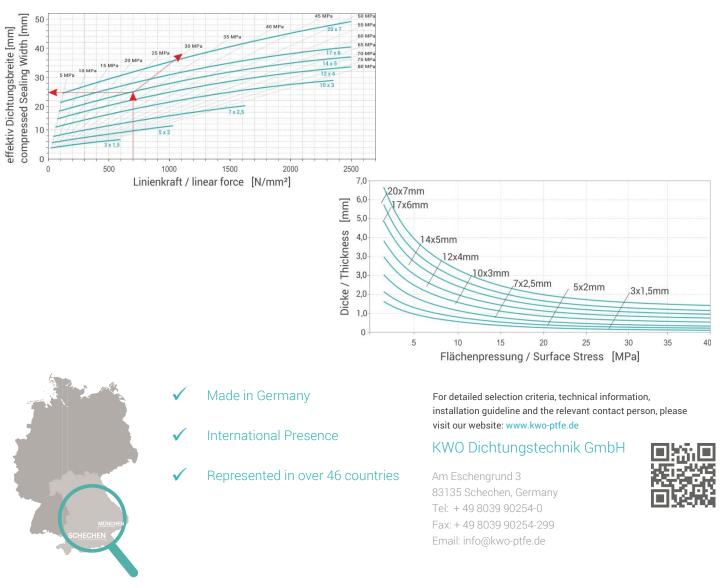

#### TECHNICAL DATA

| Material              | 100% expanded PTFE (ePTFE)                                                           |
|-----------------------|--------------------------------------------------------------------------------------|
| Chemical resistance   | in the entire pH range (pH 0-14, except molten alkali metals and elemental fluorine) |
| Temperature range     | -268°C (-450°F) up to +270°C (+518°F), short-term +315°C (+600°F)                    |
| Pressure range        | vacuum up to +100bar (1500psi) depending on the installation situation*              |
| Physiologically inert | physiologically harmless in all recommended applications                             |

\* Note: temperature and pressure guides cannot necessarily be used simultaneously.

All technical information and advice given here is based on our previous experiences and/or test results. We give this information to the best of our knowledge, but assume no legal responsibility. Customers are asked to check the suitability and usability in the specific application, since the performance of the product can only be judged when all necessary operating data are available. Specifications are subject to change without notice. KWO's terms and conditions of sale apply to the purchase and sale of the product.