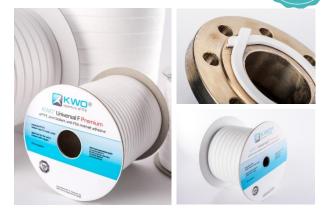

# KWO® Universal F Premium - ePTFE joint sealant tape

MADE IN GERMANY

KWO® Universal F Premium is a joint sealant tape made from 100% pure, monoaxially expanded PTFE and especially suitable for food and pharmaceutical applications.

KWO® Universal F Premium is the universal sealing solution on a roll, which can instantly be formed in place to fit any shape, regardless of flange size or complexity.

## **C** Applications

- > large steel flanges
- > pump housings
- > compressors
- > air ducts
- > compensators